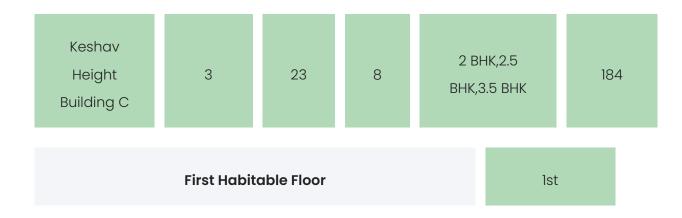

### BUILDING LAYOUT

| Tower Name Of Lifts Floors | Flats<br>per<br>Floor | Configurations | Dwelling<br>Units |
|----------------------------|-----------------------|----------------|-------------------|
|----------------------------|-----------------------|----------------|-------------------|