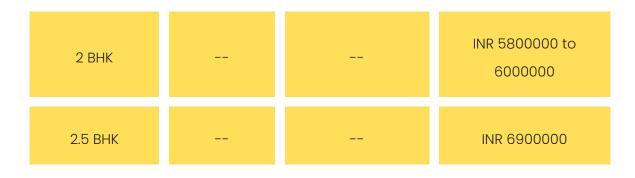

### COMMERCIALS

**Disclaimer:** Prices mentioned are approximate value and subject to change.

| GST        | Stamp Duty      | Registration  |
|------------|-----------------|---------------|
| 5%         | 5%              | INR 30000     |
| Floor Rise | Parking Charges | Other Charges |
| NA         | INR 500000      | INR O         |