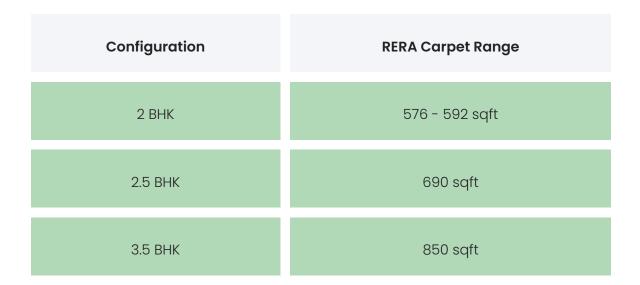

### PROJECT & AMENITIES

| Time Line                     | Size       | Typography            |
|-------------------------------|------------|-----------------------|
| Completed on 30th March, 2022 | 18670 Sqmt | 2 BHK,2.5 BHK,3.5 BHK |